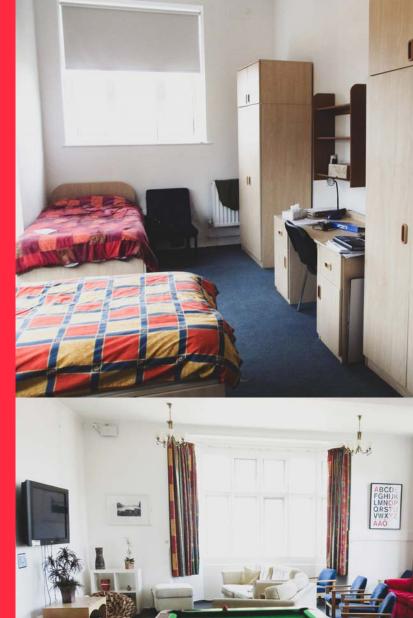

## RESIDENCE

- 4 residential houses
- Two options of shared rooms:
  - 2-4 beds per room
  - 6 beds per room
- Shared bathrooms
- Minimum ratio WC/bath/shower 1:8 students (ratio varies between accommodation houses)
- Common rooms
- Houses or floors arranged as single sex

Male staff/group leaders are not allowed to enter female houses/floors without a female staff member accompanying them except in emergency situations

- Rooms:
  - Single bed (some have bunk-style beds; 6 bed rooms are all bunk-style)
  - Carpet
  - Wardrobe and drawers (2-4 beds)
  - Hanging area and storage (6 beds)