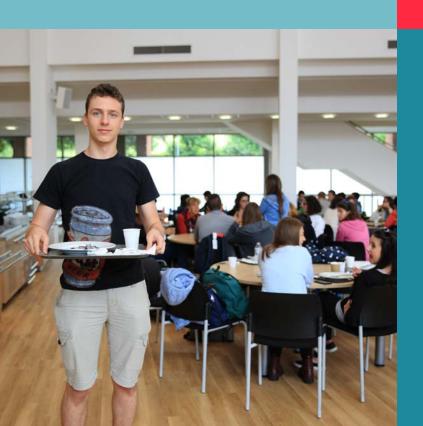

## CATERING

- One large dining hall
- Fresh food, sourced from local suppliers and farmers
- Choice of main course (meat or fish and vegetarian)
- Salad bar, cooked vegetables, water, choice of dessert
- Rota system with two sittings for each meal
- Packed meals will be provided for excursions comprising of a sandwich, drink (water or juice), snack (muffin, muesli bar, chocolate bar or flapjack), packet of crisps and piece of fruit.
- Food offered on arrival and departure days
- When the kitchen is closed we will provide cold food on arrival, similar to the packed lunch mentioned above.
- On departure, a packed breakfast, lunch or dinner will be supplied in addition to any cooked meals taken on-site, depending on the departing flight time.
- Only one packed meal supplied on departure.