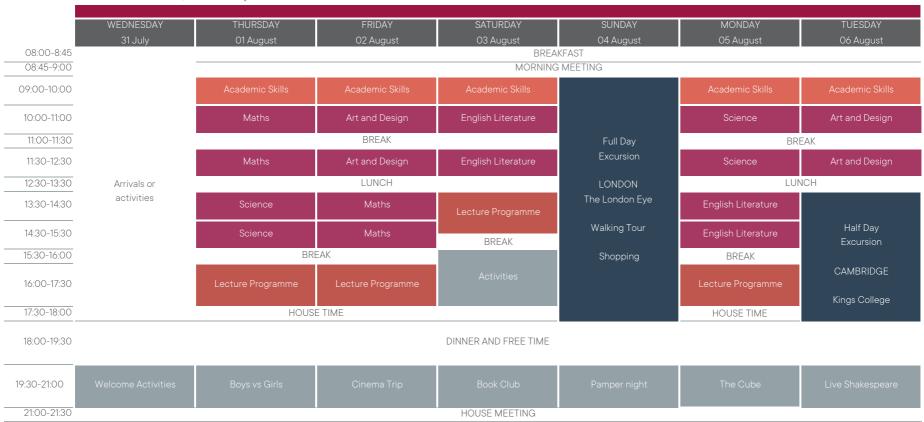

-19:30 | DINNER AND FREE TIME |                                 |                    |                   | DINNER AND FREE TIME    |                           |              |
|             |                      | Madingle Hall Dinner            |                    |                   |                         |                           |              |
| 9:30-21:00  | Movie Night          |                                 | The Leys by Night  | Bowlng            | Pamper/Card Games Night | Beach Party Disco         | Photo Frenzy |
| 21:00-21:30 |                      |                                 |                    | HOUSE MEETING     |                         |                           |              |



SAMPLE TIMETABLE WEEK FIVE

JR

## BELL YOUNG LEARNERS THE LEYS SCHOOL





SAMPLE TIMETABLE WEEK SIX

JR

# BELL YOUNG LEARNERS THE LEYS SCHOOL

|             | WEDNESDAY            | THURSDAY                        | FRIDAY                 | SATURDAY             | SUNDAY                    | MONDAY                | TUESDAY    |
|-------------|----------------------|---------------------------------|------------------------|----------------------|---------------------------|-----------------------|------------|
|             | 07 August            | 08 August                       | 09 August              | 10 August            | 11 August                 | 12 August             | 13 August  |
| 08:00-8:45  |                      |                                 |                        | BREAKFAST            |                           |