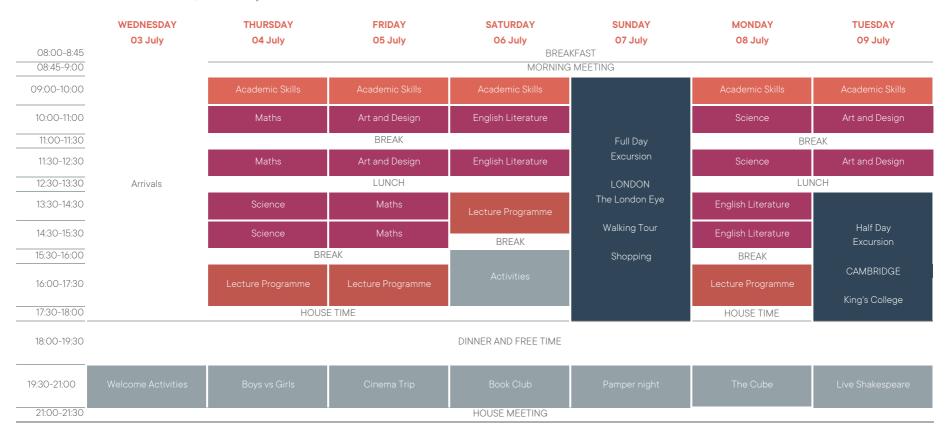

BELL YOUNG LEARNERS
THE LEYS SCHOOL

SAMPLE TIMETABLE WEEK ONE

JR

SAMPLE TIMETABLE WEEK TWO

JR