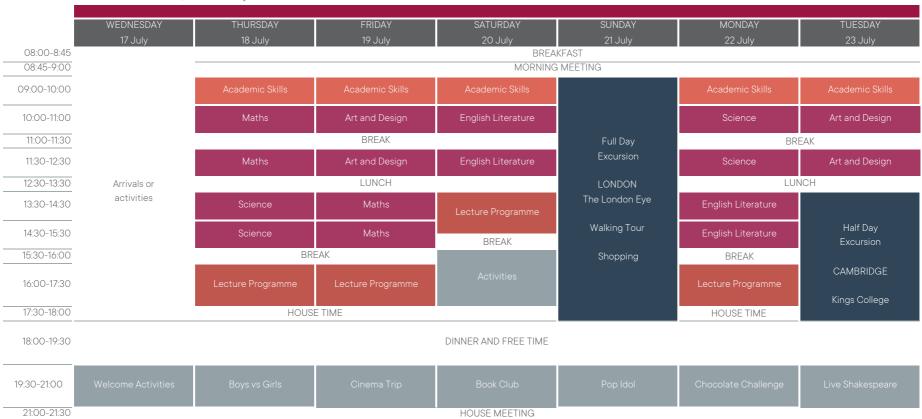

| DINNER AND FREE TIME            |                       |                          |
|             |                           | Madingly Hall Dinner            |                        |                   |                                 |                       |                          |
| 9:30-21:00  | Great Gameshow<br>Mash-Up |                                 | Great British Bake Off | Bowling           | Chill Zone / World Cup<br>Final | Black and White Disco |                          |
| 21:00-21:30 |                           | ·                               |                        | HOUSE MEETING     |                                 |                       |                          |



SAMPLE TIMETABLE WEEK THREE

JR

## BELL YOUNG LEARNERS THE LEYS SCHOOL





SAMPLE TIMETABLE WEEK FOUR

JR

# BELL YOUNG LEARNERS THE LEYS SCHOOL

|             | WEDNESDAY            | THURSDAY                        | FRIDAY             | SATURDAY          | SUNDAY                  | MONDAY                    | TUESDAY      |
|-------------|----------------------|---------------------------------|--------------------|-------------------|-------------------------|---------------------------|--------------|
|             | 24 July              | 25 July                         | 26 July            | 27 July           | 28 July                 | 29 July                   | 30 July      |
| 08:00-8:45  |                      |                                 |                    | BREAKFAST         |                         |                           |