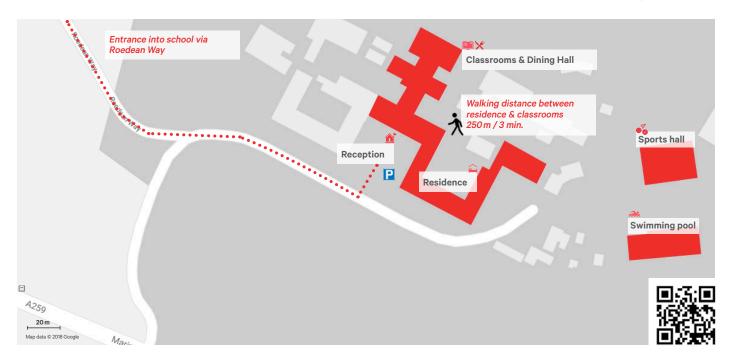

### **Practical information**

- Check-in Sunday

  Reception in main entrance of Rodean School

  From 14:00 16:30
- Check-out Saturday
  From 09:00 11:30
- Minimum stay one week
- £ 60 deposit to be paid in cash upon arrival It is refunded to them on departure day provided that no damage has been caused.
- Walking between campus buildings

  There are several different buildings on the secure school grounds. It is a 3-minute walk from the residence to the classrooms & dining hall and sports grounds.