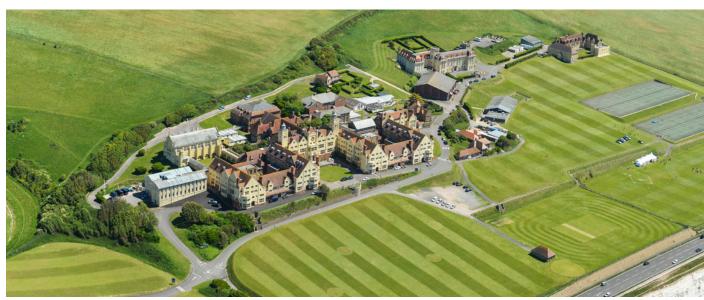

### **Camp highlights**

- Beautiful seaside location just east of Brighton
- Located in a magnificent national park in southern England
- Newly refurbished Victorian residence with single or twin bedrooms and shared bathrooms
- Generous outdoor sports grounds & indoor hall
- Bright & spacious classrooms for interactive learning
- Free WiFi available throughout the campus

### Addresses

| Reception & campus | Roedean Way,     |
|--------------------|------------------|
|                    | Brighton BN2 5RQ |

### **Facilities**

- Recently refurbished and attractive single or twin bedrooms
- ✓ Desk, wardrobe, chair & lamp in rooms
- ✓ Shared bathroom & toilet 1 bathroom & 1 toilet for every 4 students
- ✓ Common lounge area
- ✓ Bedsheets provided and changed weekly
- √ Free WiFi throughout the college campus
- ✓ Bright spacious classrooms
- ✓ Generous outdoor sports fields and an indoor sports hall
- √ Top location right by the sea on a secure campus